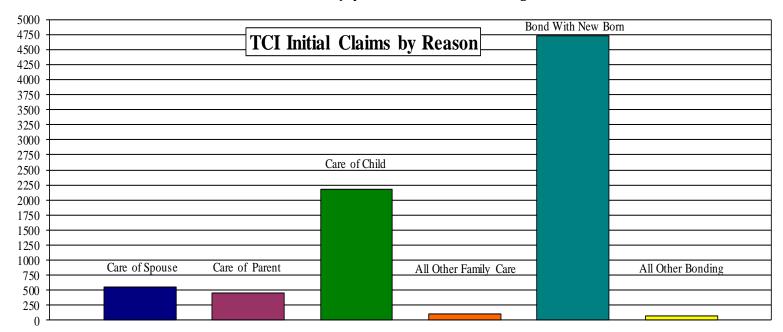

**Type of Claim**– More than one-quarter (40.5%) of the TCI claims approved were for care of a family member and more than half (59.5%) were for bonding with a child.

**Reason for Claim** – The majority (58.6%) of TCI claims approved were for bonding with a newborn, followed by care of a child (27.0%) and care of a spouse at (6.7%).