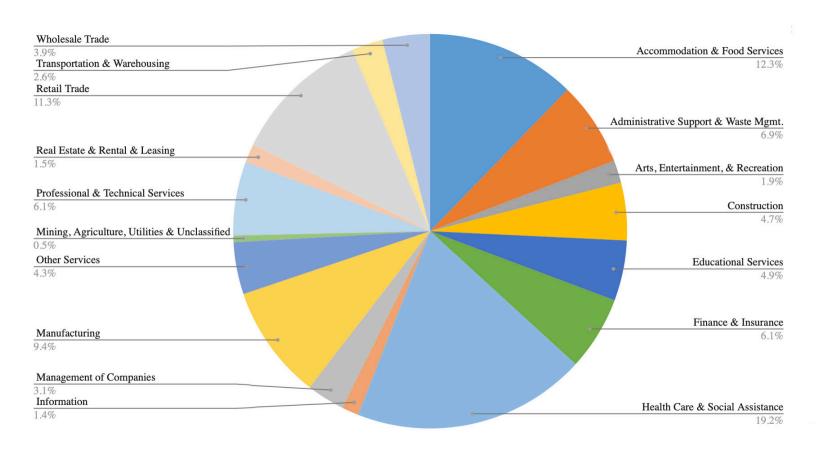

The Health Care & Social Assistance sector employed just over 19% of the entire private sector workforce.

#### 2019 Rhode Island Private Employment

#### **Rhode Island Private Employment 2019 By Industry**

| NAICS SECTOR                             | AVERAGE<br>EMPLOYMENT<br>▼ 2019 | TOTAL WAGES<br>2019 | AVERAGE<br>ANNUAL WAGE<br>2019 | CHANGE IN<br>EMPLOYMENT<br>FROM 2018 | CHANGE IN<br>ANNUAL WAGE<br>FROM 2018 |
|------------------------------------------|---------------------------------|---------------------|--------------------------------|--------------------------------------|---------------------------------------|
| Total Private & Government               | 485,504                         | \$26,666,643,871    | \$54,926                       | 3,821                                | \$1,200                               |
| Total Private Only                       | 424,358                         | \$22,460,136,605    | \$52,927                       | 2,881                                | \$1,181                               |
| Health Care & Social Assistance          | 81,431                          | \$4,028,699,449     | \$49,474                       | 1,391                                | \$1,877                               |
| Accommodation & Food Services            | 52,093                          | \$1,184,661,416     | \$22,741                       | 2,449                                | \$1,485                               |
| Retail Trade                             | 48,014                          | \$1,596,586,802     | \$33,253                       | (645)                                | \$1,107                               |
| Manufacturing                            | 39,740                          | \$2,395,924,185     | \$60,290                       | (593)                                | \$1,816                               |
| Administrative Support & Waste Mgmt.     | 29,325                          | \$1,148,876,695     | \$39,177                       | (266)                                | \$1,537                               |
| Finance & Insurance                      | 25,796                          | \$2,625,560,943     | \$101,782                      | (133)                                | \$3,814                               |
| Professional & Technical Services        | 25,687                          | \$2,095,878,762     | \$81,593                       | 166                                  | \$3,624                               |
| Educational Services                     | 20,986                          | \$1,137,217,226     | \$54,189                       | 841                                  | \$145                                 |
| Construction                             | 19,981                          | \$1,266,665,030     | \$63,393                       | 758                                  | \$1,809                               |
| Other services                           | 18,146                          | \$ 626,339,309      | \$34,517                       | 152                                  | \$1,206                               |
| Wholesale Trade                          | 16,590                          | \$1,276,013,223     | \$76,915                       | 74                                   | \$2,394                               |
| Management of Companies & Enterprises    | 13,223                          | \$1,426,845,896     | \$107,906                      | (101)                                | \$(13,224)                            |
| Transportation & Warehousing             | 10,876                          | \$ 469,074,792      | \$43,129                       | 383                                  | \$559                                 |
| Arts, Entertainment, & Recreation        | 7,882                           | \$236,109,310       | \$29,956                       | (1,630)                              | \$(1,023)                             |
| Real Estate & Rental & Leasing           | 6,422                           | \$323,777,742       | \$50,417                       | 59                                   | \$2,764                               |
| Information                              | 5,877                           | \$ 448,919,980      | \$76,386                       | (50)                                 | \$2,025                               |
| Utilities                                | 1,115                           | \$124,453,510       | \$111,617                      | (25)                                 | \$(2,088)                             |
| Agriculture, Forestry, Fishing & Hunting | 933                             | \$33,715,527        | \$36,137                       | 62                                   | \$1,439                               |
| Mining                                   | 188                             | \$10,994,647        | \$58,482                       | 3                                    | \$(1,269)                             |
| Unclassified Establishments              | 52                              | \$ 3,822,161        | \$73,503                       | (15)                                 | \$(12,006)                            |