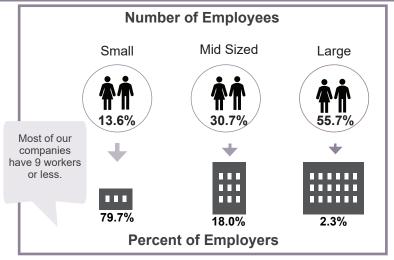

# Number of Employees Small Mid Sized Large 10.7% Most of our companies have 9 workers or less. Number of Employees Percent of Employees Percent of Employees