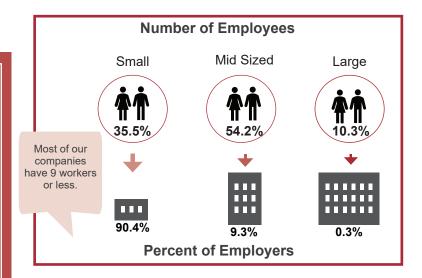

# **LEISURE & HOSPITALITY**

This industry cluster employs 59,224 workers in RI with an average annual wage of \$29,919.

### **TOP 5 CITIES FOR EMPLOYMENT**

Providence - 11,277

Warwick - 5,561

Newport - 5,110

Cranston - 4,087

Lincoln - 2,563