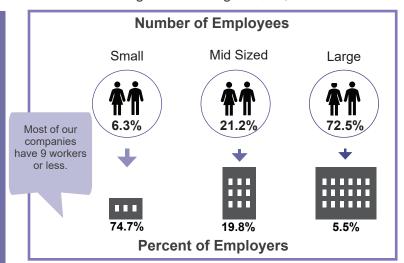

# Number of Employees Small Mid Sized Large 10.7% Most of our companies have 9 workers or less. Number of Employees Percent of Employees Percent of Employees