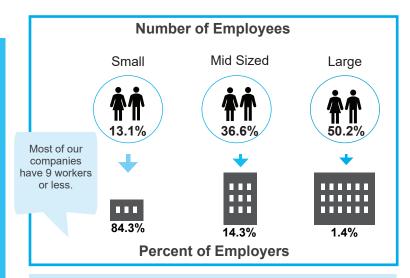

# **FINANCE & INSURANCE**

This industry cluster employs 25,282 workers in RI with an average annual wage of \$109,740.

### **TOP 10 CITIES FOR EMPLOYMENT**

Johnston - 4.219

Providence - 3,832

Smithfield - 2,821

East Providence - 2,568

Lincoln - 2,464

Warwick - 2,282

Cranston - 836

Pawtucket - 523

Middletown - 494

North Kingstown - 423