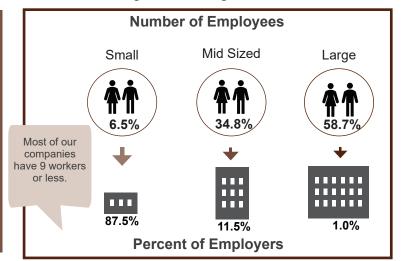

Small firms (0-9 employees) Medium firms (10-99 employees) Large firms (100 or more)

\* indicates unavailable wage estimates.