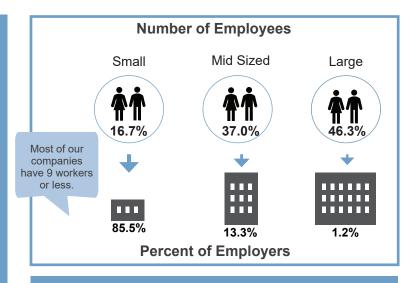

# Number of Employees Small Mid Sized Large 10.7% Most of our companies have 9 workers or less. Number of Employees Percent of Employees Percent of Employees