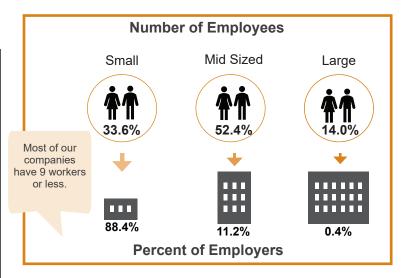

## **HEALTHCARE**

This industry cluster employs 67,938 workers in RI with an average annual wage of \$65,570.

### **TOP 10 CITIES FOR EMPLOYMENT**

Providence - 25,813

Warwick - 7,883

East Providence - 4,828

Cranston - 3,097

South Kingstown - 2,586

Woonsocket - 2,430

Pawtucket - 1,921

North Providence - 1,635

Johnston - 1,622

Westerly - 1,546

The **Ambulatory Healthcare Services** provide healthcare services directly or indirectly to ambulatory patients and do not usually provide inpatient services. Includes physicians' offices, home healthcare and medical laboratories.