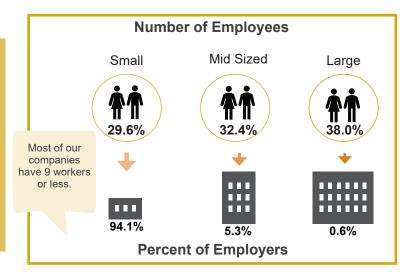

# **RETAIL TRADE**

This industry cluster employs 47,442 workers in RI with an average annual wage of \$40,515.

### **TOP 5 CITIES FOR EMPLOYMENT**

Warwick - 7,593

Providence - 6,376

Cranston - 4,948

North Kingstown - 2,069

Johnston - 1,945

Job openings result from two major factors: the need to replace workers who leave an occupation and the need to fill openings created by economic expansion. During the 2022-2032 projection period employers in the Retail Trade industry cluster will need to fill over 69,447 positions.