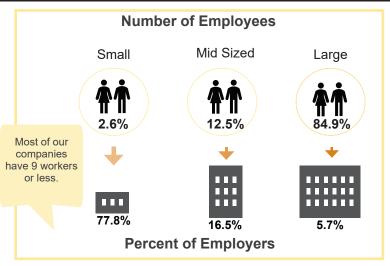

Small firms (0-9 employees) Medium firms (10-99 employees) Large firms (100 or more)
\* indicates unavailable wage estimates.