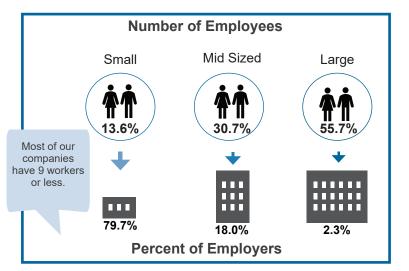

Small firms (0-9 employees) Medium firms (10-99 employees) Large firms (100 or more)

\* indicates unavailable wage estimates.

A publication of the Labor Market Information Unit

RI Department of Labor and Training, 1511 Pontiac Ave., Cranston, RI 02920 https://dlt.ri.gov/ TTY via RI Relay 711 Equal Opportunity Employer. Auxiliary aids and services available upon request to individuals with disabilities.