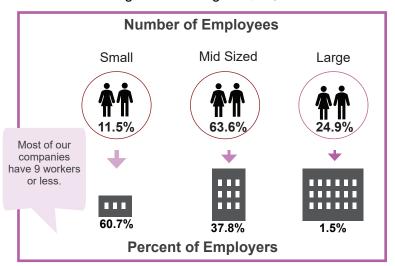

# Number of Employees Small Mid Sized Large 10.7% Most of our companies have 9 workers or less. Number of Employees Percent of Employees Percent of Employees