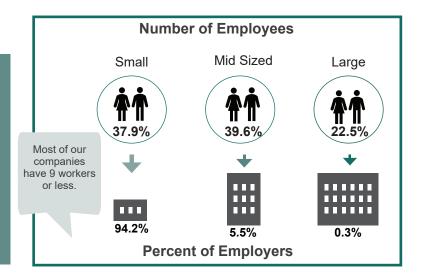

# Number of Employees Small Mid Sized Large 10.7% Most of our companies have 9 workers or less. Number of Employees Percent of Employees Percent of Employees