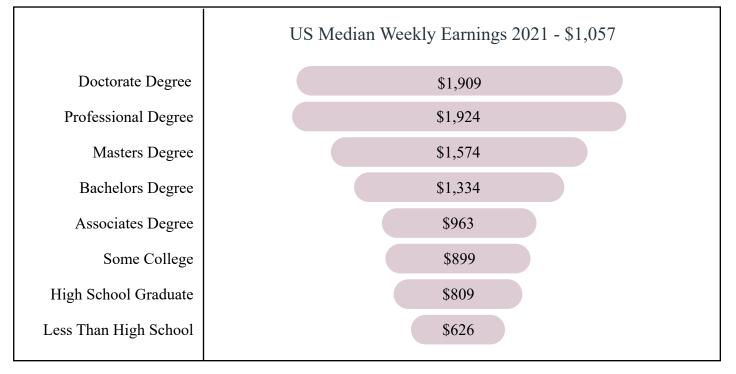

sociates Degree                | \$68,150                |
| Postsecondary nondegree award    | \$46,850                |
| Some College                     | \$46,720                |
| High School Graduate             | \$50,390                |
| No formal educational credential | \$32,570                |
|                                  |                         |

RI Education & Training (35)

RI

### **Education Benefits**

Higher levels of education correspond to higher earning and lower levels of unemployment. The chart below shows the relationship between educational attainment, average weekly earnings and unemployment rate. Source: Bureau of Labor Statistics, Current Population Survey.

Data are for persons age 25 and over. Earnings are for full-time wage and salary workers.













LMI

R



A publication of the Labor Market Information Division RI Department of Labor and Training, 1511 Pontiac Ave., Cranston, RI 02920 www.dlt.ri.gov TTY via RI Relay 711 Equal Opportunity Employer, Auxiliary aids and services are available upon request to individuals with disabilities.