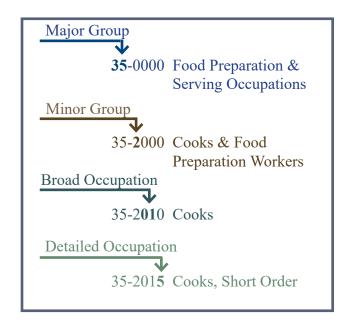

#### SOC

### **Standard Occupational Classification**

The 2018 Standard Occupational Classification (SOC) system is a system for classifying all occupations in the economy including private, public, and military occupations. SOC is the foundation of the O-NET system and is used by all federal statistical agencies to classify workers into occupational categories for the purpose of collecting, calculating, or disseminating data.

The occupations in the SOC are classified at four levels of aggregation to suit the needs of various data users: major group, minor group, broad occupation, and detailed occupation. Each lower level of detail identifies a more specific group of occupations. The 23 major groups, listed below, are divided into 98 minor groups, 459 broad occupations, and 840 detailed occupations.