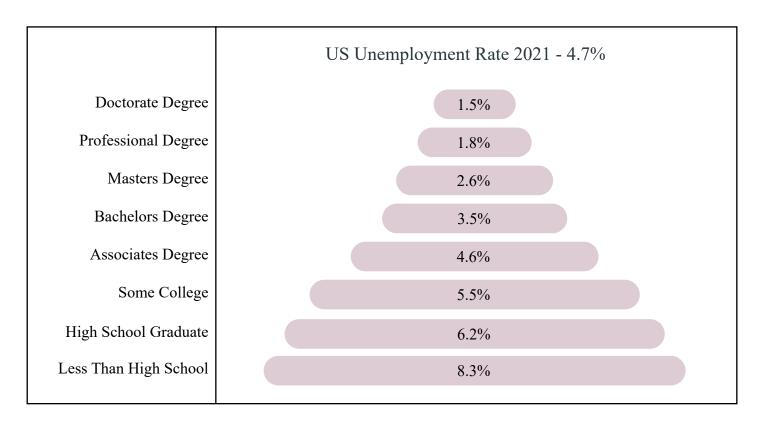

ciates Degree                | \$68,150                |
| Postsecondary nondegree award    | \$46,850                |
| Some College                     | \$46,720                |
| High School Graduate             | \$50,390                |
| No formal educational credential | \$32,570                |
|                                  |                         |

RI Education & Training (35)

RI

### **Education Benefits**

Higher levels of education correspond to higher earning and lower levels of unemployment. The chart below shows the relationship between educational attainment, average weekly earnings and unemployment rate. Source: Bureau of Labor Statistics, Current Population Survey.

Data are for persons age 25 and over. Earnings are for full-time wage and salary workers.













LMI

R



A publication of the Labor Market Information Division RI Department of Labor and Training, 1511 Pontiac Ave., Cranston, RI 02920 www.dlt.ri.gov TTY via RI Relay 711 Equal Opportunity Employer, Auxiliary aids and services are available upon request to individuals with disabilities.