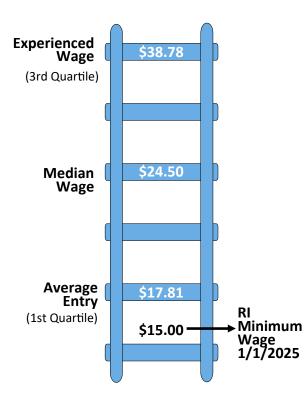

## What do they earn?

Source: March 2024 QCEW

Source: RI LMI May 2023 OEWS

Visit our website http://www.dlt.ri.gov/Imi

| Occupational Group                           | Lower   | Upper   | Median  | Experienced |
|----------------------------------------------|---------|---------|---------|-------------|
| All Occupations                              | \$14.34 | \$17.81 | \$24.50 | \$38.78     |
| Management                                   | \$30.81 | \$43.59 | \$59.97 | \$81.47     |
| Business & Financial Operations              | \$22.83 | \$30.28 | \$38.90 | \$50.70     |
| Computer & Mathematical                      | \$27.87 | \$37.97 | \$51.29 | \$66.62     |
| Architecture & Engineering                   | \$28.00 | \$36.69 | \$47.74 | \$61.98     |
| Life, Physical, & Social Science             | \$22.82 | \$31.38 | \$43.63 | \$53.15     |
| Community & Social Service                   | \$17.38 | \$19.55 | \$25.28 | \$36.86     |
| Legal                                        | \$26.58 | \$33.41 | \$45.41 | \$74.58     |
| Education, Training, & Library               | \$15.81 | \$22.67 | \$31.91 | \$43.76     |
| Arts, Design, Entertainment, Sports, & Media | \$16.86 | \$21.98 | \$29.40 | \$40.46     |
| Healthcare Practitioners & Technical         | \$22.50 | \$32.45 | \$41.39 | \$52.93     |
| Healthcare Support                           | \$15.31 | \$17.94 | \$20.00 | \$22.71     |
| Protective Service                           | \$15.25 | \$18.84 | \$29.33 | \$36.99     |
| Food Preparation & Serving Related           | \$13.37 | \$13.76 | \$15.47 | \$20.44     |
| Building & Grounds Cleaning & Maintenance    | \$15.01 | \$16.68 | \$18.55 | \$22.57     |
| Personal Care & Service                      | \$13.55 | \$14.18 | \$16.98 | \$20.89     |
| Sales & Related                              | \$13.84 | \$14.73 | \$18.04 | \$30.06     |
| Office & Administrative Support              | \$15.51 | \$18.47 | \$22.60 | \$27.80     |
| Construction & Extraction                    | \$18.93 | \$23.27 | \$29.86 | \$37.82     |
| Installation, Maintenance, & Repair          | \$17.25 | \$22.03 | \$27.90 | \$35.63     |
| Production                                   | \$14.34 | \$17.19 | \$21.96 | \$28.35     |
| Transportation & Material Moving             | \$13.65 | \$15.71 | \$18.87 | \$24.96     |