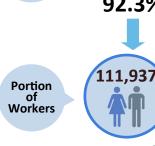

41,439 Small Employers (<20 employees) Portion of Firms 92.3%

26.6%

114,158

**Companies** 

2,873 Mid-Size

Employers

(20-99 employees)

6.4%

27.1% **Employees**  Most of our companies have less than 20 workers.

564 Large

Employers

(100+ employees)

1.3%

half of our employees work for companies with more than 100

Almost

46.3%