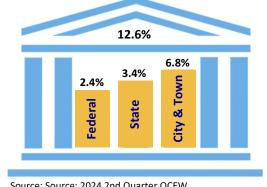

#### Our workers in government...

Source: Source: 2024 2nd Quarter QCEW

Average Workers Earnings

|                                      |        | -         |
|--------------------------------------|--------|-----------|
| Health Care & Social Assistance      | 81,104 | \$60,803  |
| Accommodation &<br>Food Services     | 51,151 | \$29,171  |
| Retail Trade                         | 47,442 | \$40,515  |
| Manufacturing                        | 40,398 | \$69,159  |
| Professional &<br>Technical Services | 30,058 | \$99,889  |
| Administrative &<br>Waste Services   | 28,685 | \$53,134  |
| Finance & Insurance                  | 25,282 | \$109,740 |
| Construction                         | 21,524 | \$77,671  |
| Educational Services                 | 21,408 | \$66,513  |