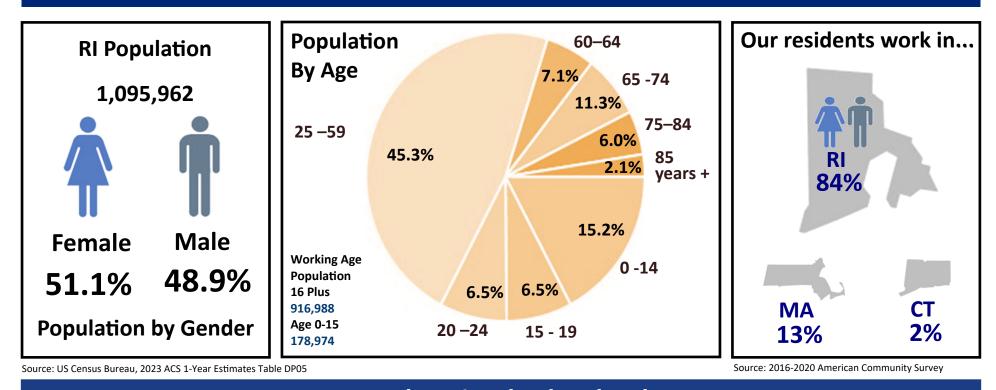

# **RI LABOR MARKET INFORMATION**



#### Our workers live in...



Source: 2016-2020 American Community Survey

Private

Sector

## Workers in Rhode Island

Our workers work in... **Providence** 22.9% Warwick 9.6% Тор Cranston 7.1% East Providence 4.6% North Kingstown 4.5% Pawtucket 4.0%

### Where do they work?

Source: 2024 2nd Quarter QCEW Private & Government

#### Our workers in government...



Source: Source: 2024 2nd Quarter QCEW

Average Workers Earnings

|                                      |        | -         |
|--------------------------------------|--------|-----------|
| Health Care & Social Assistance      | 81,104 | \$60,803  |
| Accommodation &<br>Food Services     | 51,151 | \$29,171  |
| Retail Trade                         | 47,442 | \$40,515  |
| Manufacturing                        | 40,398 | \$69,