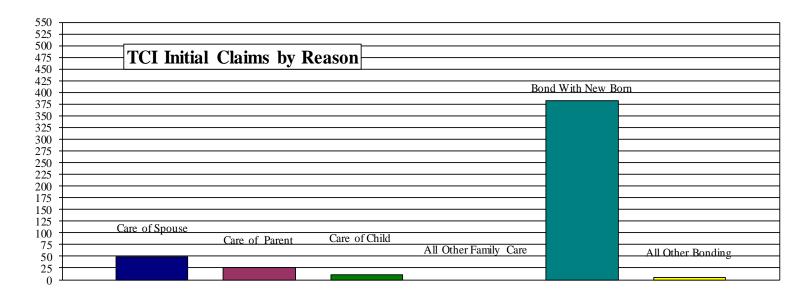

**Type of Claim**– Less than one-quarter (18.0%) of the TCI claims approved were for care of a family member and over three-quarters (82.0%) were for bonding with a child.

**Reason for Claim** – The majority (81.0%) of TCI Claims approved were for bonding with a new born, followed by care of a spouse (10.1%) and care of a parent at (5.5%).