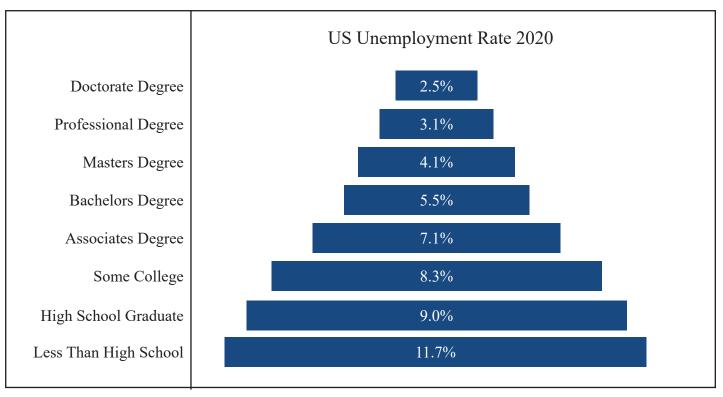

## **Table of Contents**

| Introduction                                     |
|--------------------------------------------------|
| Standard Occupational Classification3            |
| Wage Statistics by Major Occupational Group4     |
| National Wage Comparison5                        |
| Wage Statistics - Alphabetical Order6            |
| Wage Statistics - Occupational Order16           |
| Top Paying Occupations by Education & Training29 |
| Educational Attainment vs Unemployment Rates30   |