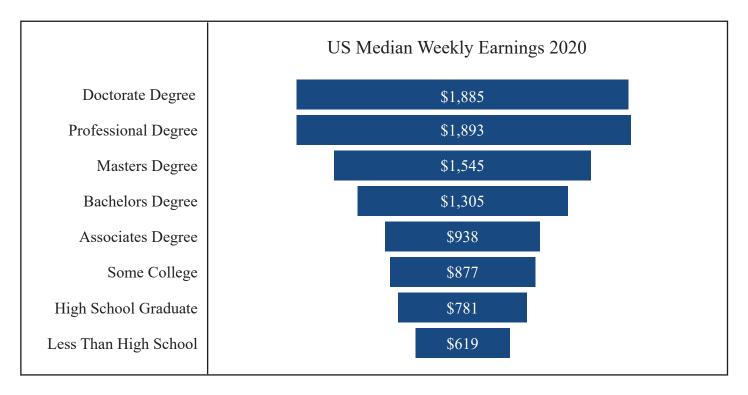

## **Table of Contents**

| Introduction                                     |
|--------------------------------------------------|
| Standard Occupational Classification3            |
| Wage Statistics by Major Occupational Group4     |
| National Wage Comparison5                        |
| Wage Statistics - Alphabetical Order6            |
| Wage Statistics - Occupational Order16           |
| Top Paying Occupations by Education & Training29 |
| Educational Attainment vs Unemployment Rates30   |