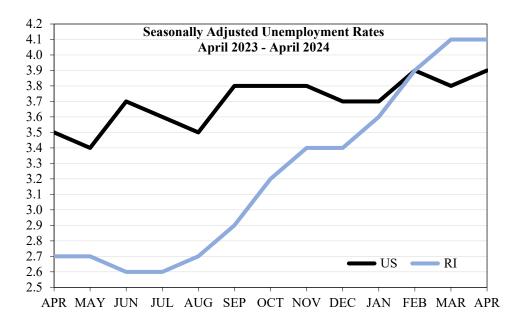

#### **Rhode Island's Labor Force**

The April unemployment rate was 4.1 percent, unchanged from the revised March rate of 4.1 percent. Last year, the rate was 2.7 percent in April.

|                               | <u>Apr 24</u> | <u>Mar 24</u> | <u>Apr 23</u> |
|-------------------------------|---------------|---------------|---------------|
| R.I. Unemployment Rate        | 4.1%          | 4.1%          | 2.7%          |
| U.S. Unemployment Rate        | 3.9%          | 3.8%          | 3.4%          |
| R.I. Job Count (in thousands) | 513.6         | 512.6         | 500.8         |
|                               |               |               |               |

The U.S. unemployment rate was 3.9 percent in April, up one-tenth of a percentage point from March. The U.S. rate was 3.4 percent in April 2023.

The number of unemployed Rhode Island residents — those residents classified as available for and actively seeking employment — was 24,300, up 700 from March. The number of unemployed residents was up 9,100 over the year.